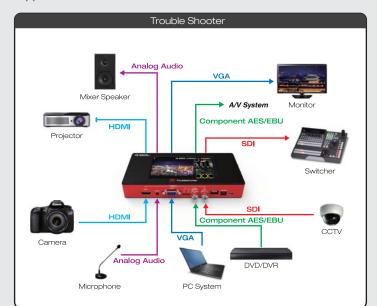

|
| Weight                | 530g                        |
| Power Level           | +12 VDC                     |
| Power Consumption     | 19 Watts                    |
| Operating Temperature | -20℃ ~ 70℃                  |
| Humidity              | 0 to 95% RH, non-condensing |

#### Image View





## Drawing Dimension [mm]



# Digital Video Specs.

- Supports HDMI v1.3
- Supports VGA, Comp, CVBS format
- Supports multi-rate SDI formats
- SMPTE 125M: NTSC (480i 59.94), PAL (576i 50)
- SMPTE 296M: 720p (60/59.94/50)
- SMPTE-274M: 1080i (60/59.94/50)
- SMPTE-292M: 1080p (30/29.97/25/24/23.98)
- SMPTE-424M: 1080p (60/59.94/50) 3G

## LCD Display Specs.

- Size: 5.0 Inch
- Resolution : 800 x 480
- Pixel area : 0.135mm(W) x 0.135mm(H)
- Display area : 108mm(W) x 64.8(H)

#### Application



# www.dfcast.co.kr