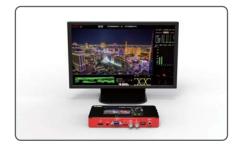

ard Video / Audio signal
- (CVBS, AES/EBU, SDI, VGA, COMPONENT, Analog audio, HDMI)
- Analog audio MUX / DEMUX
  User selectable output format
- Test Pattern Generator (Stop screen and Moving Box screen)
- Menu OSD function
- Audio level check (Most 8 channels are monitored)
- Touch Screen LCD Built in For Input signal monitoring (5 Inch 800x480)
- External Battery (Option)

# Physical

| Dimension (W x H x D) | 182.4 x 92.6 x 29 (mm)      |
|-----------------------|-----------------------------|
| Weight                | 530g                        |
| Power Level           | +12 VDC                     |
| Power Consumption     | 19 Watts                    |
| Operating Temperature | -20℃ ~ 70℃                  |
| Humidity              | 0 to 95% RH, non-condensing |

#### Image View





## Drawing Dimension [mm]



# Digital Video Specs.

- Supports HDMI v1.3
- Supports VGA, Comp, CVBS format
- Supports multi-rate SDI formats
- SMPTE 125M: NTSC (480i 59.94), PAL (576i 50)
- SMPTE 296M: 720p (60/59.94/50)
- SMPTE-274M: 1080i (60/59.94/50)
- SMPTE-292M: 1080p (30/29.97/25/24/23.98)
- SMPTE-424M: 1080p (60/59.94/50) 3G

## LCD Display Specs.

- Size: 5.0 Inch
- Resolution : 800 x 480
- Pixel area : 0.135mm(W) x 0.135mm(H)
- Display area : 108mm(W) x 64.8(H)

#### Application



# www.dfcast.co.kr