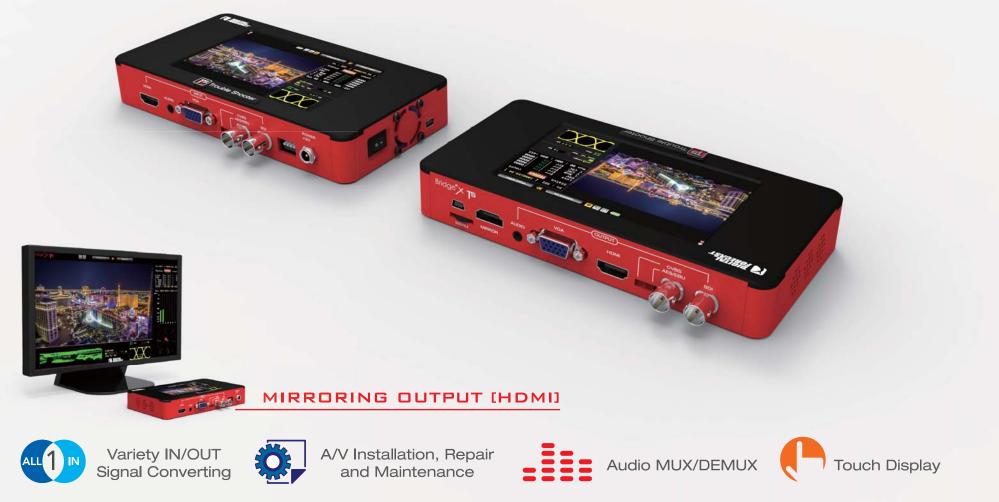

# $\mathsf{Bridge}\,\mathsf{X}_{\mathsf{TS}}$

**Trouble Shooter** 



DIGITAL FORECAST | BRIDGE CATALOG 2017

# Trouble Shooter Premium Converter

# Bridge X\_TS



#### Descriptions

Bridge X TS is a device that supports a variety of inputs and outputs. This device can be used in a installation construction, maintenance service of video or audio signal. You can see the signal status Through the LCD panel. even in case that one input signal is applied, all the output provide its converted signals Also this device has the ability to measure the built-in SDI Jitter and Cable length

#### Feature

- Up/Down/Cross/Scan converter
- Multiple standard Video / Audio signal
- (CVBS, AES/EBU, SDI, VGA, COMPONENT, Analog audio, HDMI)
- Analog audio MUX / DEMUX
  User selectable output format
- Test Pattern Generator (Stop screen and Moving Box screen)
- Menu OSD func