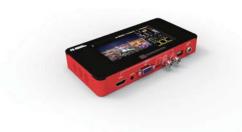

# $\mathsf{Bridge}\,\mathsf{X}_{\mathsf{TS}}$

**Trouble Shooter** 



DIGITAL FORECAST | BRIDGE CATALOG 2017

# Trouble Shooter Premium Converter

# Bridge X\_TS



#### Descriptions

Bridge X TS is a device that supports a variety of inputs and outputs. This device can be used in a installation construction, maintenance service of video or audio signal. You can see the signal status Through the LCD panel. even in case that one input signal is applied, all the output provide its converted signals Also this device has the ability to measure the built-in SDI Jitter and Cable length

#### Feature

- Up/Down/Cross/Scan converter
- Multiple standard Video / Audio signal
- (CVBS, AES/EBU, SDI, VGA, COMPONENT, Analog audio, HDMI)
- Analog audio MUX / DEMUX
  User selectable output format
- Test Pattern Generator (Stop screen and Moving Box screen)
- Menu OSD function
- Audio level check (Most 8 channels are monitored)
- Touch Screen LCD Built in For Input