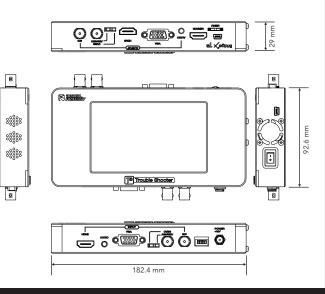

# Physical

| Dimension (W x H x D) | 182.4 x 92.6 x 29 (mm)      |
|-----------------------|-----------------------------|
| Weight                | 530g                        |
| Power Level           | +12 VDC                     |
| Power Consumption     | 19 Watts                    |
| Operating Temperature | -20℃ ~ 70℃                  |
| Humidity              | 0 to 95% RH, non-condensing |

## Drawing Dimension [mm]