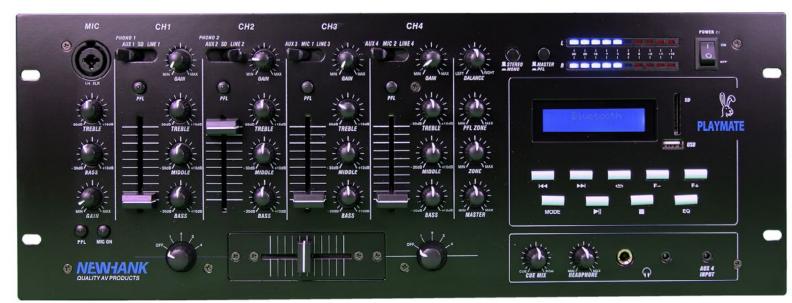

# **PLAYMATE**

# **Key Features:**

- Compact 4u low noise audio design
- 4 Line control channels plus separate microphone section (Hi/Lo EQ)
- 2 phono/line, 6 stereo Line and 3 microphone inputs
- 3-band equalizer per channel (-30dB/+10dB)
- Replaceable assignable crossfader
- Stereo Master audio out on both RCA and balanced XLR
- Stereo (variable) Zone and PFL Zone output
- Master Panorama and Mono option
- High Output Headphone amplifier with Split/Blend
  mixing control
- Aux4 input on front (3.5mm mini jack for iPhone etc)
- Extremely clean signal-to-noise ratio

# The player section:

- Select play from USB, SD (max 32GB) and Bluetooth
- Plays both WAV and MP3 files
- All, Single, Repeat and Random Play